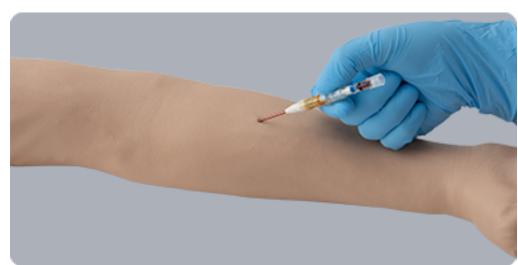

#### Reduce patients pain with improved puncture performance

- Improved catheter surface treatment technology
- Less puncture resistance than convent, onal Medikit products.

### Smooth transition of inner needle and tip-tapered catheter

- Less pain on insertion process
- EB sterilized