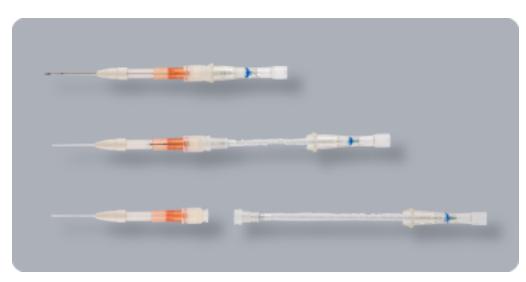

## F&B

### Passive Safety Mechanism

- Reduce needle stick injury by human error
- No extra training

# • Inner needle fully encased into an extendable film cover

• Prevention from needle-stick injury. Only PP catheter left during each HD session.

# Reduce patients pain with improved puncture performance

- Improved catheter surface treatment technology
- Less puncture resistance than conventional Medikit products.

### Blood control cap at the needle hub

• Prevents blood leakage and contamination

### Smooth transition of inner needle and tip-tapered catheter

- Less pain on insertion process
- EB sterilized