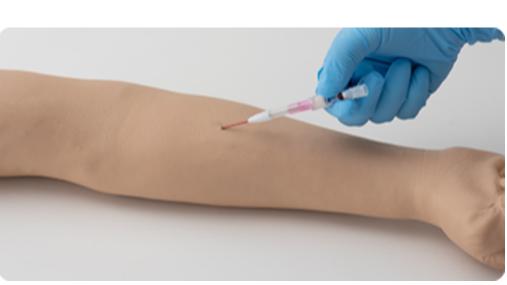

#### Reduce patients pain with improved puncture performance

- Improved catheter surface treatment technology
- Less puncture resistance than convent, onal Medikit products.

### Smooth transition of inner needle and tip-tapered catheter

- Less pain on insertion process
- EB sterilized

### Smooth transition of inner needle and tip-tapered catheter

Less pain on insertion process