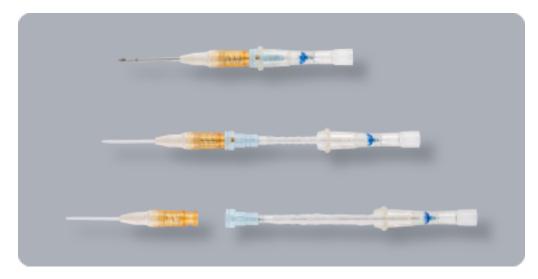

#### F&B

#### Built-in Check Valve

 Designed to assist digital pressure, aid in prevention of the blood outflow, and ease the temporary suspension of treatment

### Passive Safety Mechanism

- Reduce needle stick injury by human error
- No extra training

## Inner needle fully encased into an extendable film cover

• Prevention from needle-stick injury. Only PP catheter left during each HD session.

#### Reduce patients pain with improved puncture performance

- Improved catheter surface treatment technology
- Less puncture resistance than convent, onal Medikit products.

### Blood control cap at the needle hub

Prevents blood leakage and contamination

### Smooth transition of inner needle and tip-tapered catheter

- Less pain on insertion process
- EB sterilized