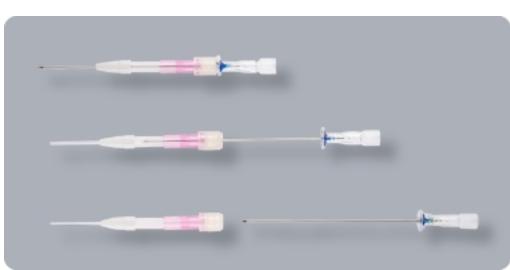

# **Supercath PRO**

#### F&B

#### Built-in Check Valve

 Designed to assist digital pressure, aid in prevention of the blood outflow, and ease the temporary suspension of treatment

### Passive Safety Mechanism

- Reduce needle stick injury by human error
- No extra training

## Inner needle fully encased into an extendable film cover

• Prevention from needle-stick injury. Only PP catheter left during each HD session.

#### Reduce patients pain with improved puncture performance

- Improved catheter surface treatment technology
- Less puncture resistance than convent, onal Medikit products.

### Blood control cap at the needle hub

Prevents blood leakage and contamination

### Smooth transition of inner needle and tip-tapered catheter

- Less pain on insertion process
- EB sterilized