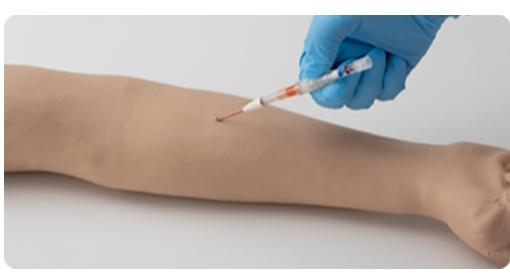

# Reduce patients pain with improved puncture performance

- Improved catheter surface treatment technology
- Less puncture resistance than conventional Medikit products.

### Smooth transition of inner needle and tip-tapered catheter

- Less pain on insertion process
- EB sterilized